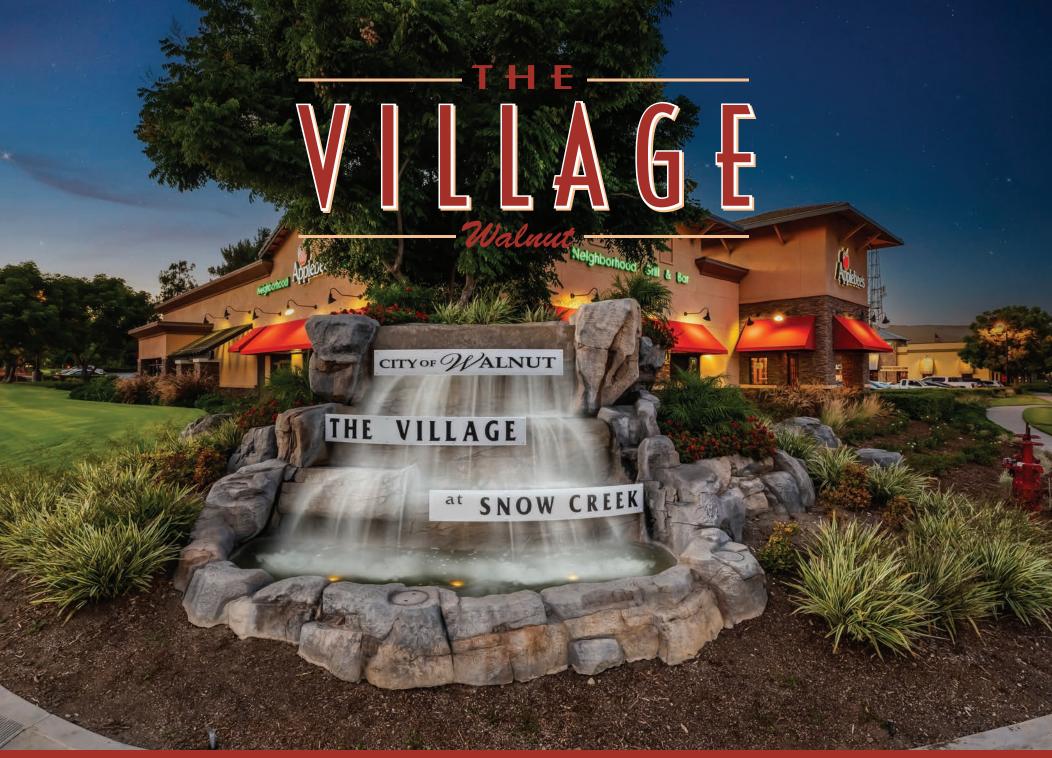

## THE VILLAGE WALNUT, CA

The Village is a ±129,000 S.F. regional retail center at the N.E.C. and N.W.C. of Grand Avenue and Valley Boulevard in the City of Walnut. The project includes TJ Maxx, Home Goods, Aldi, McDonald's, Applebee's, Panera Bread, and several other top-tier tenants. As the retail hub of the trade area, The Village has outstanding access from the Pomona (60) Freeway and signalized entrances from both major streets. Families from the high income Walnut community, students from Mt. San Antonio College (62,000 enrollment) and Cal Poly Pomona (26,000 enrollment), along with 15,000+ employees from the many neighboring businesses all shop at The Village on a daily basis.