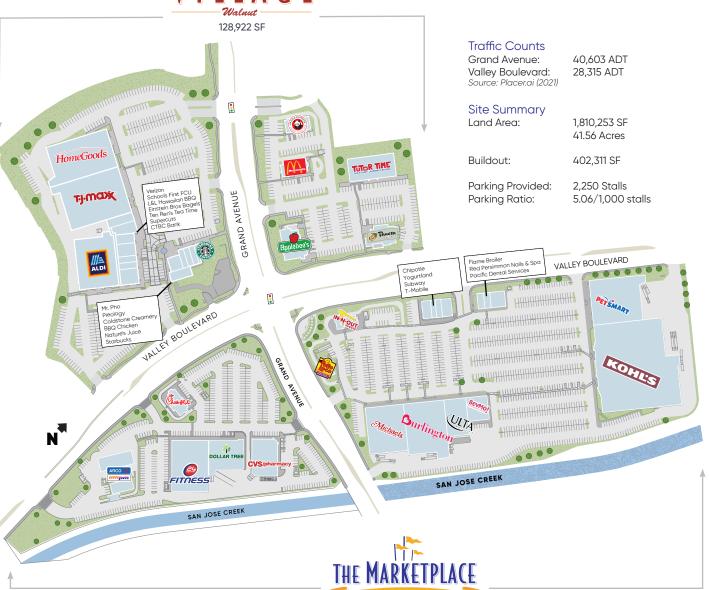

| <b>TENANT</b> |  |
|---------------|--|
|               |  |

**SNOW CREEK VILLAGE WEST** 

 T.J. MAXX
 30,600 SF

 HOMEGOODS
 25,600 SF

 ALDI
 20,300 SF

SQ. FT.

2,600 SF

2,380 SF

2.100 SF

1,971 SF 1,800 SF

1,580 SF

1,300 SF

1,300 SF

1,040 SF

1,040 SF

3,140 SF

CTBC BANK 3,250 SF
SCHOOLS FIRST FEDERAL CREDIT UNION 2,711 SF

**EINSTEIN BROS BAGELS** 

MR. PHO

AT&T

L&L HAWAIIAN BARBECUE

PIEOLOGY

**SUPERCUTS** 

STARBUCKS

TEN REN'S TEA TIME

COLD STONE CREAMERY

BBQ CHICKEN

NATURE'S JUICE

ATORE S JOICE

## SNOW CREEK VILLAGE EAST

TUTOR TIME 10,600 SF

APPLEBEE'S 5,950 SF

PANERA BREAD 5,090 SF

MCDONALD'S 3,530 SF

PANDA EXPRESS

273,389 SF