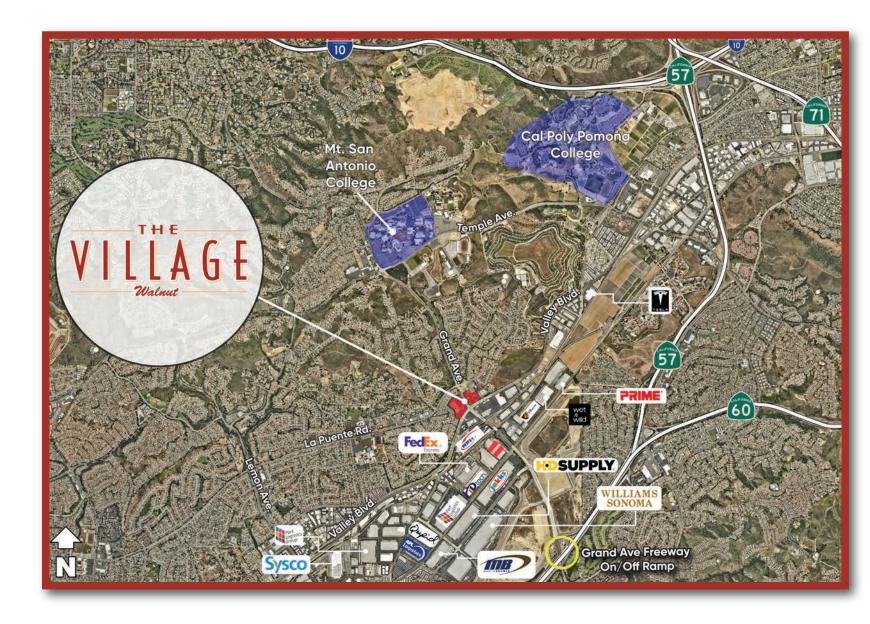

## THE VILLAGE WALNUT, CA

The Village is a ±129,000 S.F. regional retail center at the N.E.C. and N.W.C. of Grand Avenue and Valley Boulevard in the City of Walnut. The project includes TJ Maxx, Home Goods, Aldi, McDonald's, Applebee's, Panera Bread, and several other top-tier tenants. As the retail hub of the trade area, The Village has outstanding access from the Pomona (60) Freeway and signalized entrances from both major streets. Families from the high income Walnut community, students from Mt. San Antonio College (62,000 enrollment) and Cal Poly Pomona (26,000 enrollment), along with 15,000+ employees from the many neighboring businesses all shop at The Village on a daily basis.

## **AREA NEIGHBORS**

MT. SAN ANTONIO COLLEGE

CAL POLY POMONA COLLEGE

KOHL'S

**MICHAELS** 

ULTA

**PETSMART** 

CHIPOTLE

IN-N-OUT

**DOLLAR TREE** 

**24HR FITNESS** 

**CVS PHARMACY** 

CHICK-FIL-A

**TESLA** 

FEDEX

HD•SUPPLY

**PRIME** 

**WILLIAMS SONOMA** 

**PORT LOGISTICS GROUP** 

SYSCO

**APL LOGISTICS** 

HIDTECH

**MARTIN BROWER** 

**JAKKS PACIFIC** 

CAMBRO

NFI

**WET N WILD** 

**K2 MOTOR** 