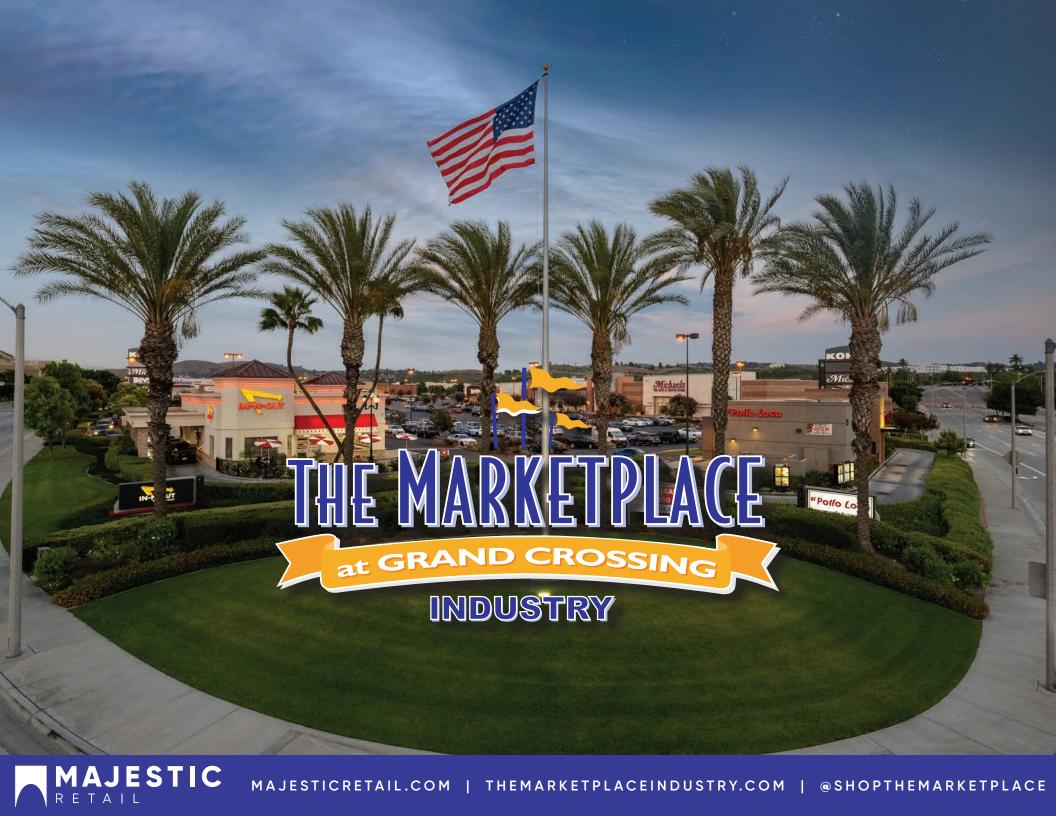

## THE MARKETPLACE CITY OF INDUSTRY, CA

The Marketplace at Grand Crossing is a ±273,389 S.F. regional retail center at the S.E.C. and S.W.C. of Grand Avenue and Valley Boulevard in the City of Industry. The project includes ULTA, Michaels, Kohl's, PetSmart, BevMo!, In-n-Out, 24 Hour Fitness, CVS, and several other top-tier tenants. As the retail hub of the trade area, The Marketplace has outstanding access from the Pomona (60) Freeway and signalized entrances from both major streets. Families from the high-income communities of Walnut and Diamond Bar, students from Mt. San Antonio College (62,000 enrollment) and Cal Poly Pomona (26,000 enrollment), along with 15,000+ employees from the many neighboring businesses all shop at The Marketplace on a daily basis.