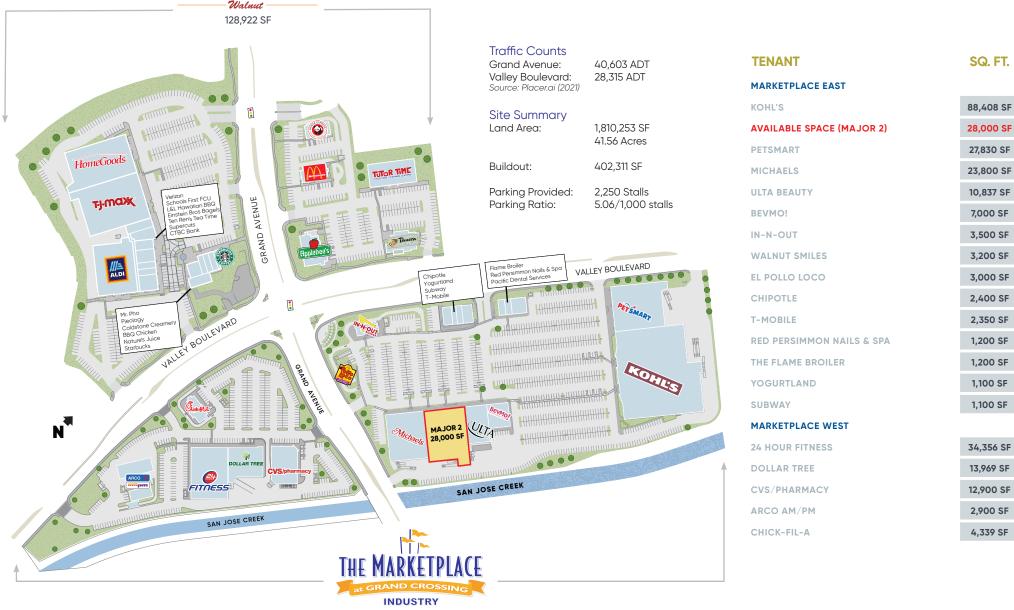

e Pomona (60) Freeway and signalized entrances from both major streets. Families from the high-income communities of Walnut and Diamond Bar, students from Mt. San Antonio College (62,000 enrollment) and Cal Poly Pomona (26,000 enrollment), along with 15,000+ employees from the many neighboring businesses all shop at The Marketplace on a daily basis.

Jason Lurie R.E. License 02084336 (CA) jlurie@majesticrealty.com 562.576.1633 Thomas H. Cozzolino R.E. License 01248805 (CA) tcozzolino@majesticrealty.com 562.948.4311

John W. Hunter R.E. License 01116504 (CA) jhunter@majesticrealty.com 562.948.4372

This statement is based upon information which we believe to be correct and is obtained from sources we regard as reliable but we assume no liability for errors or omissions therein.



VILLAGE



273,389 SF





## **COMMUNITY DEMOGRAPHICS**

|         | POPULATION | EST. AVERAGE HOUSEHOLD INCOME |
|---------|------------|-------------------------------|
| 3 MILE  | 86,700     | \$113,540                     |
| 5 MILE  | 302,000    | \$104,430                     |
| 10 MILE | 1,300,000  | \$100,980                     |

Source: Placer.ai (2022)

This statement is based upon information which we believe to be correct and is obtained from sources we regard as reliable but we assume no liability for errors or omissions therein.







This statement is based upon information which we believe to be correct and is obtained from sources we regard as reliable but we assume no liability for errors or omissions therein.



**AVAILABLE FOR LEASE** 

21640 VALLEY BLVD, CITY OF INDUSTRY,