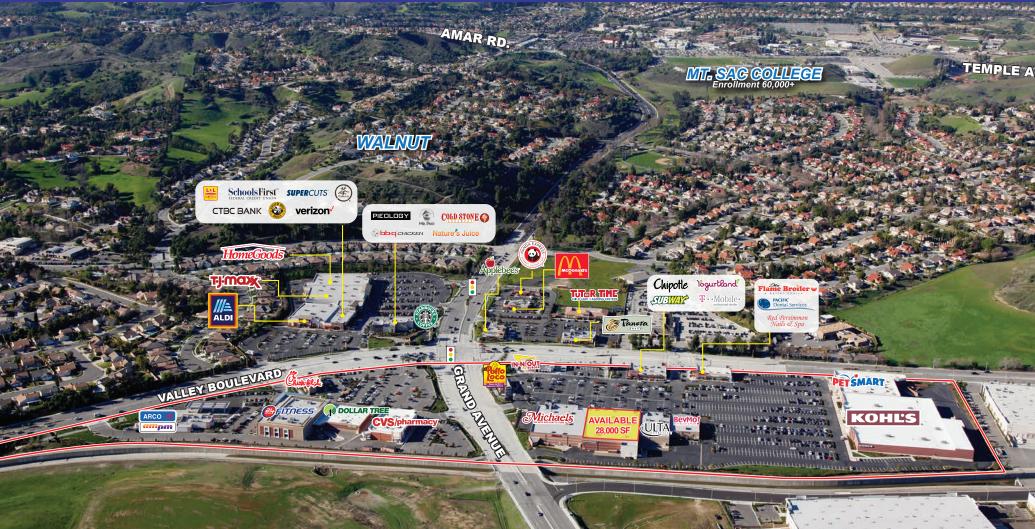

### **AREA NEIGHBORS**

| MT. SAN ANTONIO COLLEGE |  |  |
|-------------------------|--|--|
| CAL POLY POMONA COLLEGE |  |  |
| KOHL'S                  |  |  |
| MICHAELS                |  |  |
| ULTA                    |  |  |
| PETSMART                |  |  |
| CHIPOTLE                |  |  |
| IN-N-OUT                |  |  |
| DOLLAR TREE             |  |  |
| 24HR FITNESS            |  |  |
| CVS PHARMACY            |  |  |
| CHICK-FIL-A             |  |  |
| TESLA                   |  |  |
| FEDEX                   |  |  |
| HD•SUPPLY               |  |  |
| PRIME                   |  |  |
| WILLIAMS SONOMA         |  |  |
| PORT LOGISTICS GROUP    |  |  |
| SYSCO                   |  |  |
| APL LOGISTICS           |  |  |
| HIDTECH                 |  |  |
| MARTIN BROWER           |  |  |
| JAKKS PACIFIC           |  |  |
| CAMBRO                  |  |  |
| NFI                     |  |  |
| WET N WILD              |  |  |