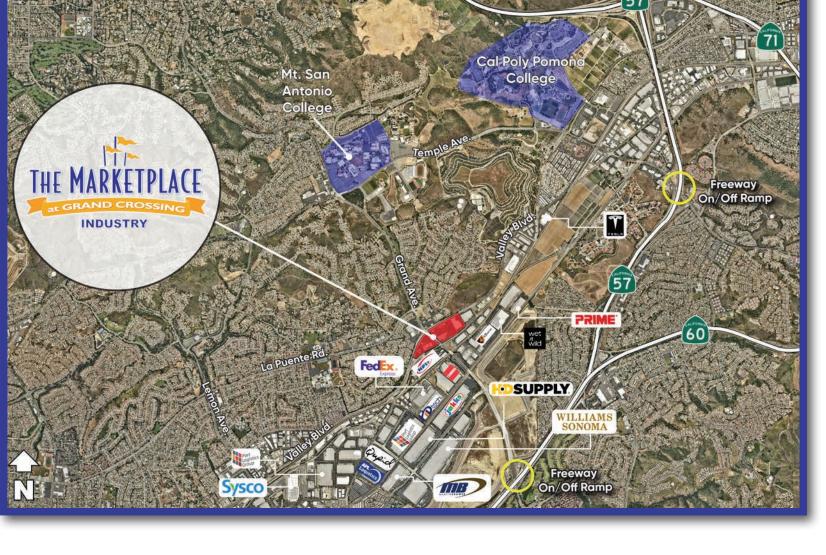

### **AREA NEIGHBORS**

| MT. SAN ANTONIO COLLEGE |  |  |
|-------------------------|--|--|
| CAL POLY POMONA COLLEGE |  |  |
| KOHL'S                  |  |  |
| MICHAELS                |  |  |
| ULTA                    |  |  |
| PETSMART                |  |  |
| CHIPOTLE                |  |  |
| IN-N-OUT                |  |  |
| DOLLAR TREE             |  |  |
| 24HR FITNESS            |  |  |
| CVS PHARMACY            |  |  |
| CHICK-FIL-A             |  |  |
| TESLA                   |  |  |
| FEDEX                   |  |  |
| HD•SUPPLY               |  |  |
| PRIME                   |  |  |
| WILLIAMS SONOMA         |  |  |
| PORT LOGISTICS GROUP    |  |  |
| SYSCO                   |  |  |
| APL LOGISTICS           |  |  |
| HIDTECH                 |  |  |
| MARTIN BROWER           |  |  |
| JAKKS PACIFIC           |  |  |
| CAMBRO                  |  |  |
| NFI                     |  |  |
| WET N WILD              |  |  |