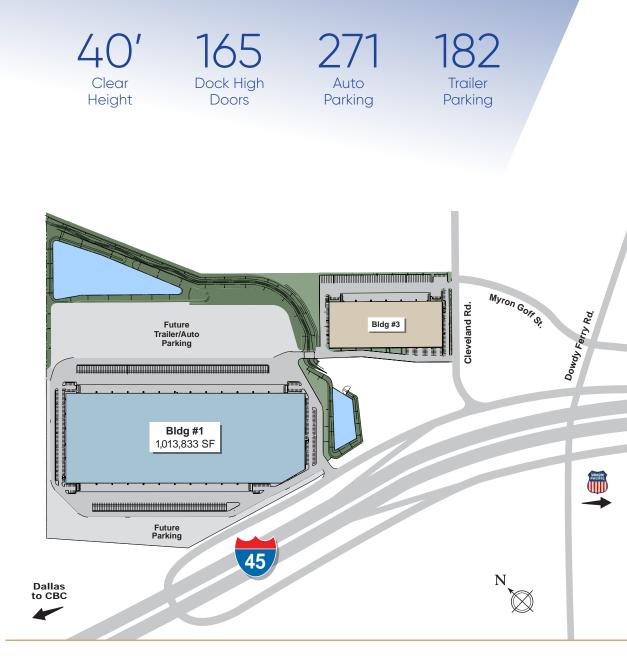

### BUILDING 1: 1,013,833 SF

| Total Size             | 1,013,833 SF                                                                                                                                                |
|------------------------|-------------------------------------------------------------------------------------------------------------------------------------------------------------|
| Office:                | 4,378 SF                                                                                                                                                    |
| Bay Spacing:           | 50' x 54' (Typical)<br>60' x 54' (Staging Bays)                                                                                                             |
| Warehouse Lighting:    | LED Lighting w/Motion<br>Sensors, Average of 20 FC<br>@ 36" AFF                                                                                             |
| Auto Parking           | 271                                                                                                                                                         |
| Trailer Parking:       | 182 (Expandable)                                                                                                                                            |
| *Power:                | 4,000 Amp, 277/480 Volt                                                                                                                                     |
| Fire Sprinkler System: | ESFR                                                                                                                                                        |
| Loading:               | <ul> <li>165 Dock High Doors</li> <li>50 Doors Have in Place:<br/>Pit Levelers, Dok-Loks,<br/>Swing Lights and<br/>Seals</li> <li>4 Ramped Doors</li> </ul> |
| Configuration:         | Cross-Dock Loading                                                                                                                                          |

## SITE LAYOUT