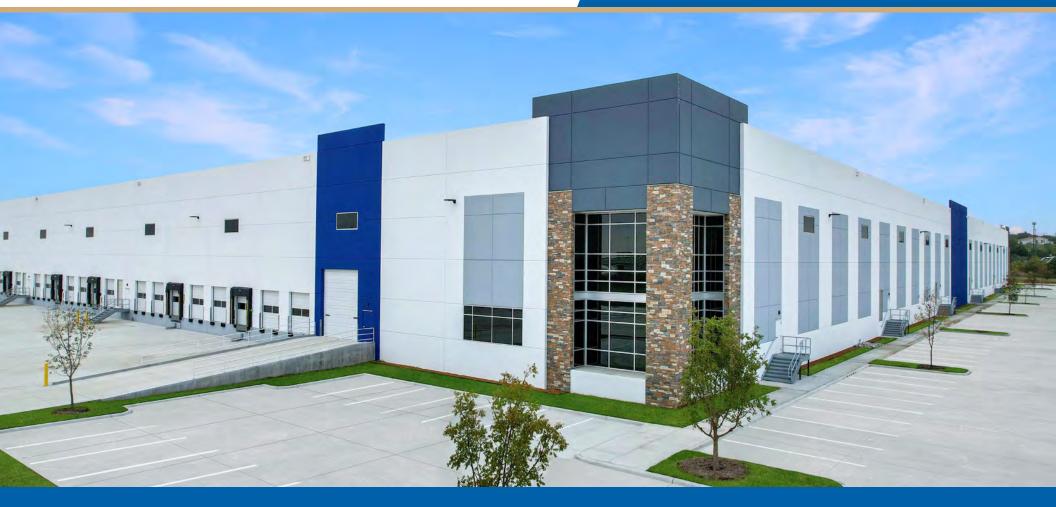

# BUILDING 1 1,013,833 SF (Divisible)

950 N. Interstate Highway 45, Hutchins, TX

**Please Contact:** 

Al Sorrels Tel: (972) 232-3760 asorrels@majesticrealty.com

6060 N. Central Expressway, Suite 500 Fort Worth, TX 76164

### BUILDING 1: 1,013,833 SF

| Total Size             | 1,013,833 SF                                                                                                                                                |
|------------------------|-------------------------------------------------------------------------------------------------------------------------------------------------------------|
| Office:                | 4,378 SF                                                                                                                                                    |
| Bay Spacing:           | 50' x 54' (Typical)<br>60' x 54' (Staging Bays)                                                                                                             |
| Warehouse Lighting:    | LED Lighting w/Motion<br>Sensors, Average of 20 FC<br>@ 36" AFF                                                                                             |
| Auto Parking           | 271                                                                                                                                                         |
| Trailer Parking:       | 182 (Expandable)                                                                                                                                            |
| *Power:                | 4,000 Amp, 277/480 Volt                                                                                                                                     |
| Fire Sprinkler System: | ESFR                                                                                                                                                        |
| Loading:               | <ul> <li>165 Dock High Doors</li> <li>50 Doors Have in Place:<br/>Pit Levelers, Dok-Loks,<br/>Swing Lights and<br/>Seals</li> <li>4 Ramped Doors</li> </ul> |
| Configuration:         | Cross-Dock Loading                                                                                                                                          |