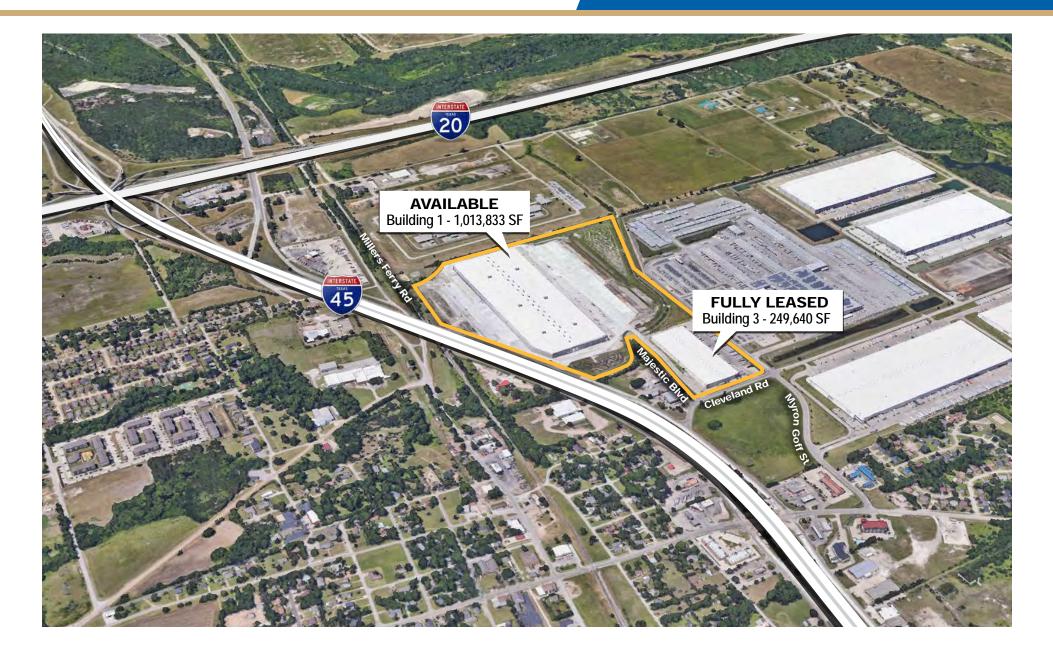

|
| Fire Sprinkler System: | ESFR                                                                                                                                                        |
| Loading:               | <ul> <li>165 Dock High Doors</li> <li>50 Doors Have in Place:<br/>Pit Levelers, Dok-Loks,<br/>Swing Lights and<br/>Seals</li> <li>4 Ramped Doors</li> </ul> |
| Configuration:         | Cross-Dock Loading                                                                                                                                          |

\*This site offers the flexibility to meet various power needs utilizing existing adjacent infrastructure and the ability to construct a substation on-site for larger power requirements.







#### ACCESS MAP





## SITE LAYOUT





#### LOCATION FEATURES



**Please Contact:** 



Al Sorrels Tel: (972) 232-3760 asorrels@majesticrealty.com 6060 N. Central Expressway, Suite 500 Fort Worth, TX 76164