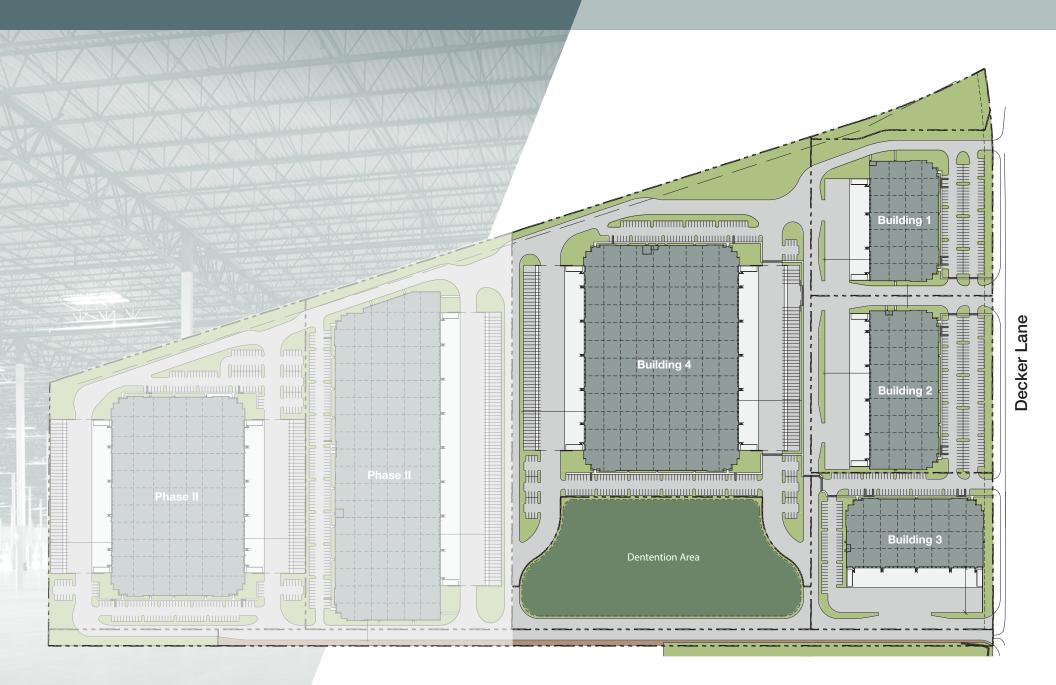

#### **PHASE I**

BUILDING 1: 75,554 SF 10,000 Decker Lane, Austin, Texas

Decker Lane

BUILDING 2: 100,334 SF 10,000 Decker Lane, Austin, Texas

BUILDING 3: 84,094 SF 10,000 Decker Lane, Austin, Texas

#### BUILDING 4: 319,535 SF 10,000 Decker Lane, Austin, Texas

#### PHASE II

This statement is based upon information which we believe to be correct and is obtained from sources we regard as reliable but we assume no liability for errors or omissions therein.