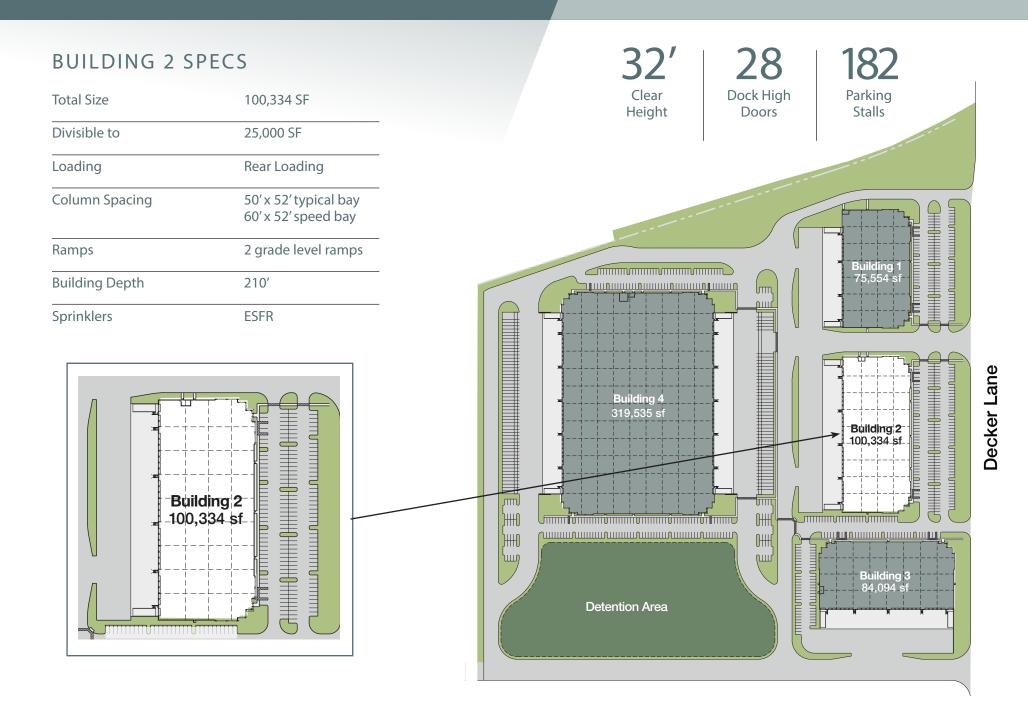

#### **PHASE I**

BUILDING 1: 75,554 SF 10,000 Decker Lane, Austin, Texas

Decker Lane

BUILDING 2: 100,334 SF 10,000 Decker Lane, Austin, Texas

BUILDING 3: 84,094 SF 10,000 Decker Lane, Austin, Texas