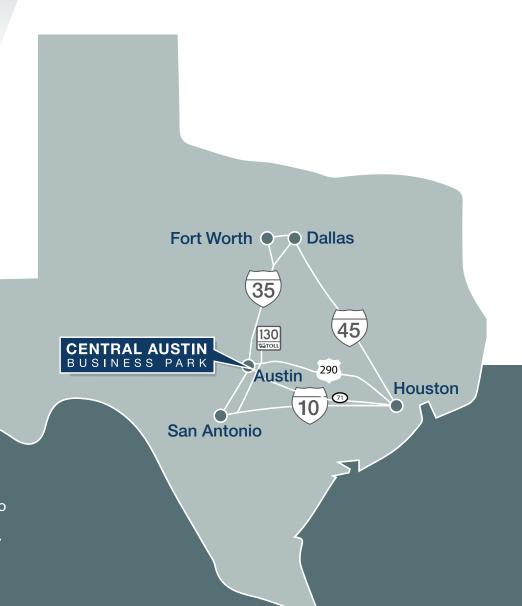

#### **REGIONAL MAP**

Austin is the center of the "Texas Triangle" region that contains the state's five largest cities and produces 77% of Texas' GDP. Central Austin Business Park is ideally located adjacent to the major freeways connecting these population and business centers.