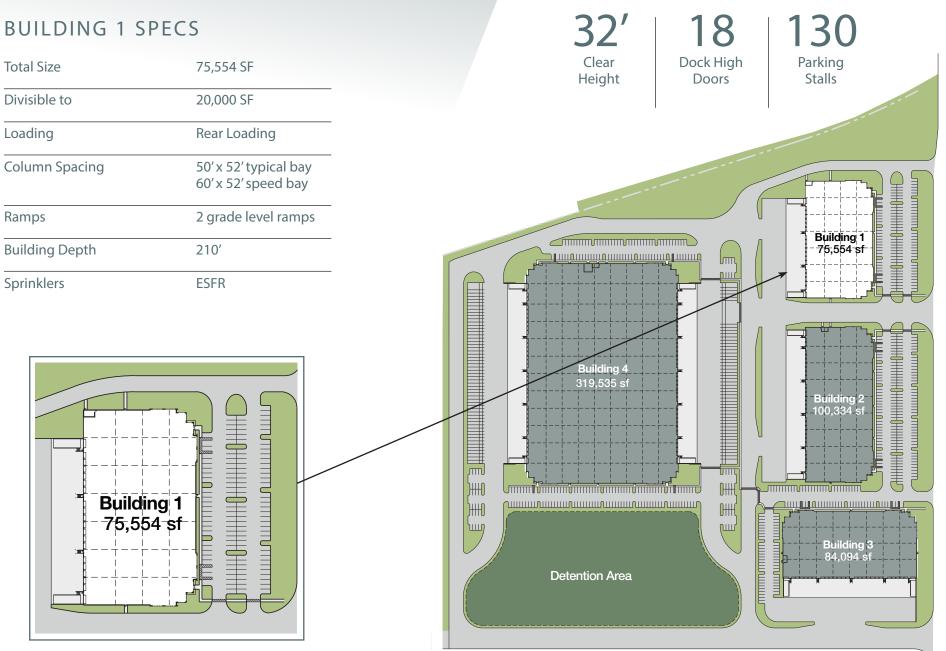

#### **PHASE I**

BUILDING 1: 75,554 SF 10,000 Decker Lane, Austin, Texas

Decker Lane

BUILDING 2: 100,334 SF 10,000 Decker Lane, Austin, Texas

BUILDING 3: 84,094 SF 10,000 Decker Lane, Austin, Texas