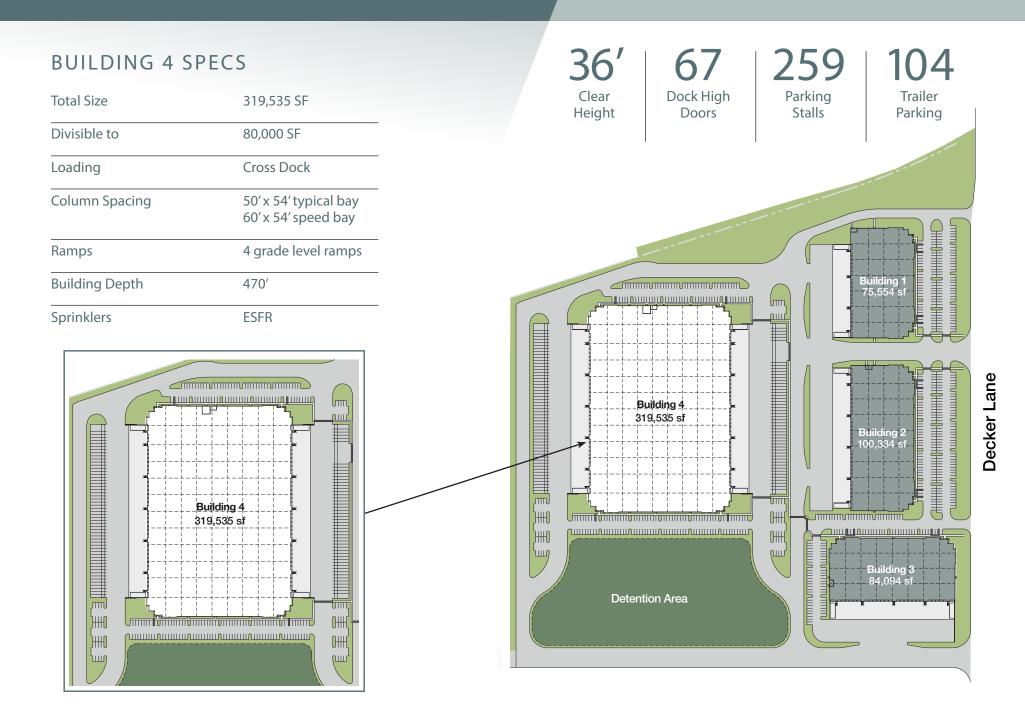

#### BUILDING 4: 319,535 SF 10,000 Decker Lane, Austin, Texas

#### PHASE II

This statement is based upon information which we believe to be correct and is obtained from sources we regard as reliable but we assume no liability for errors or omissions therein.