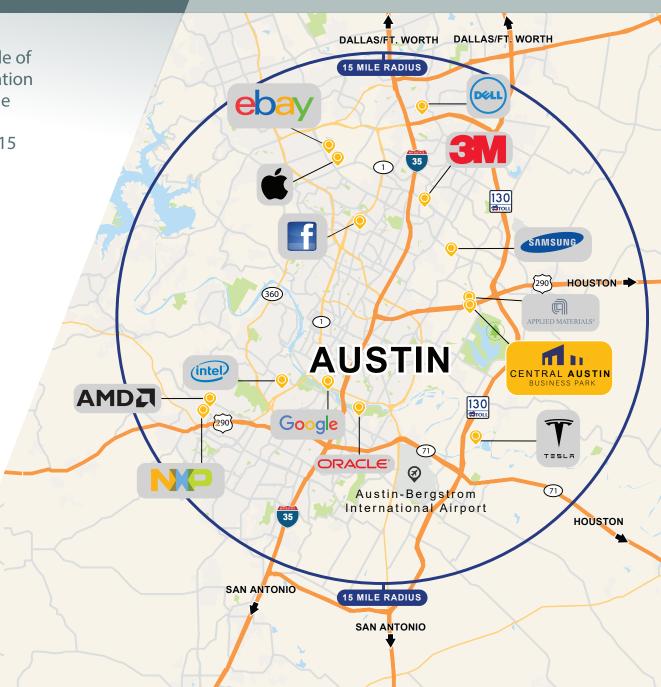

#### VICINITY MAP

Central Austin Business Park is in the middle of the dynamic greater Austin region. Its location provides tenants a base of operations at the center of a highly attractive demographic, economic and employment area within a 15 miles radius of the site are:

- 74% of all workers employed in the Austin MSA
- 54% of the Austin MSA employee residences
- 52% of the total population of Greater Austin
- > 50% of the Austin regional GDP