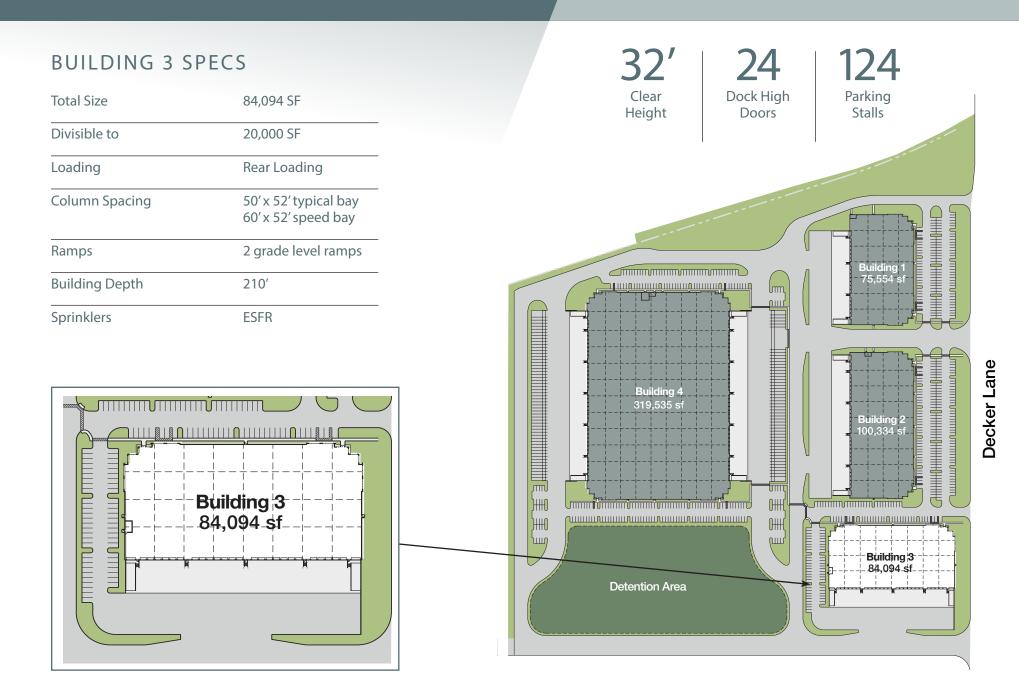

#### **PHASE I**

BUILDING 1: 75,554 SF 10,000 Decker Lane, Austin, Texas

Decker Lane

BUILDING 2: 100,334 SF 10,000 Decker Lane, Austin, Texas

BUILDING 3: 84,094 SF 10,000 Decker Lane, Austin, Texas