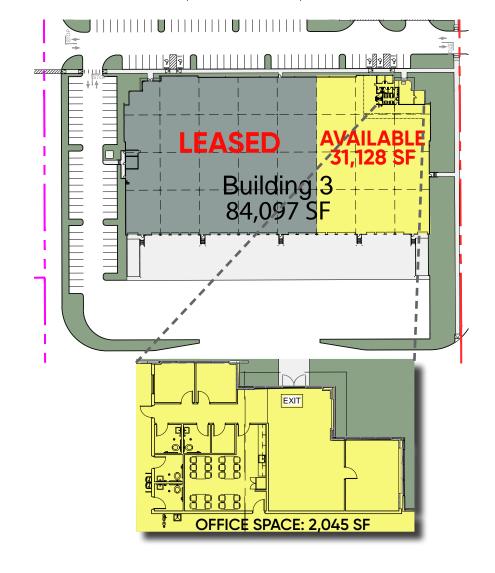

### **BUILDING 3: 31,128 SF**

9700 Decker Lane, Suite 200, Austin, Texas

### **BUILDING 3 SPECS**

| Total Size            | 31,128 SF                                    |  |
|-----------------------|----------------------------------------------|--|
| Office:               | 2,045 SF                                     |  |
| Loading               | Rear Loading                                 |  |
| Column Spacing        | 50' x 52' Typical Bay<br>60' x 52' Speed Bay |  |
| Ramps                 | 1 Grade Level Ramp                           |  |
| <b>Building Depth</b> | 210'                                         |  |
| Sprinklers            | ESFR                                         |  |
| LEASED Building 4     | Decker Lane                                  |  |

32' 8 60
Clear Height Doors Stalls