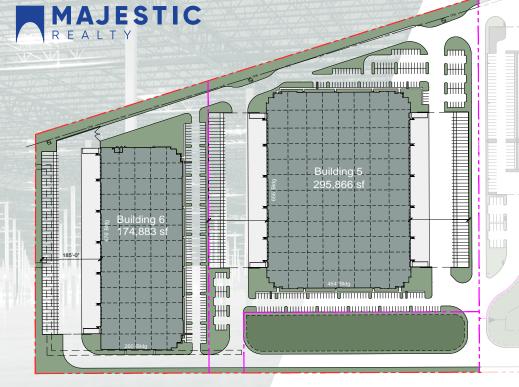

### **Phase II Buildings**

Buildings can be combined for a total of approximately 600,000 square feet in multiple or a single building.