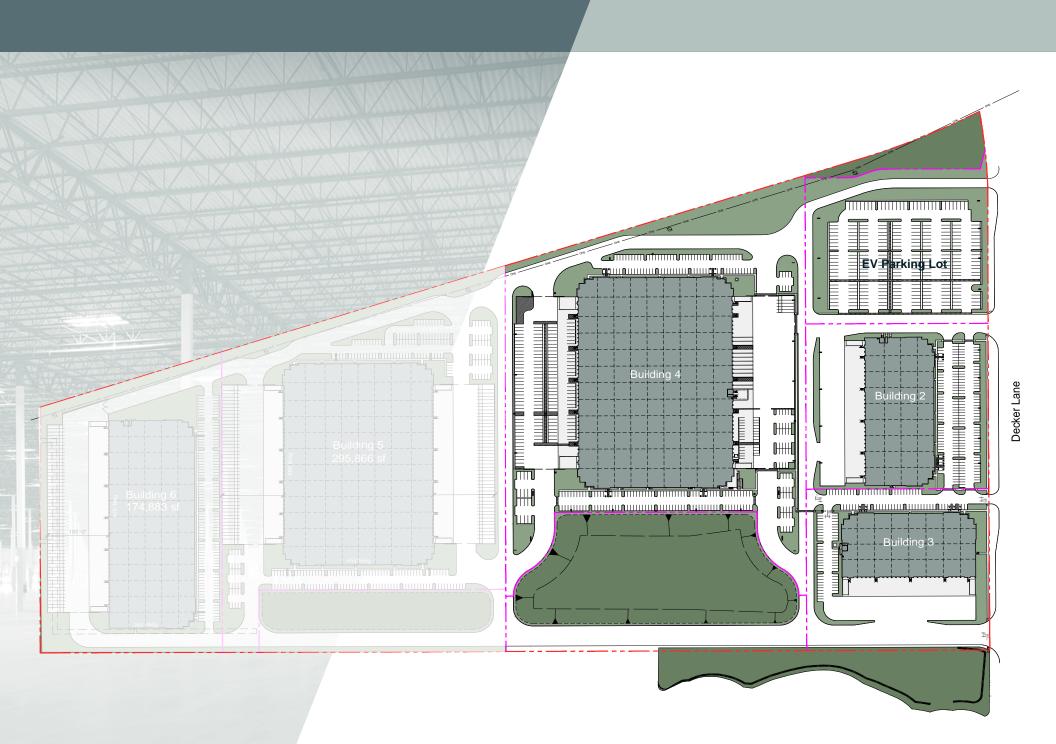

### **Phase II Buildings**

Buildings can be combined for a total of approximately 600,000 square feet in multiple or a single building.