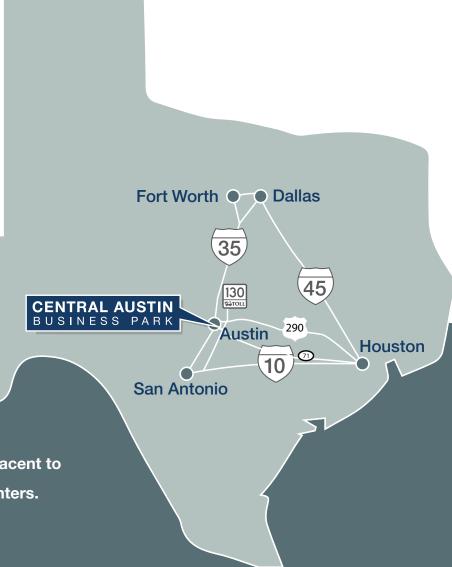

#### VICINITY MAP

Central Austin Business Park is in the middle of the dynamic greater Austin region. Its location provides tenants a base of operations at the center of a highly attractive demographic, economic and employment area.

Within a 15 mile radius of Central Austin Business Park there are:

- > 74% of all workers employed in the Austin MSA
- > 54% of the Austin MSA employee residences
- ➤ 52% of the total population of Greater Austin

### **DRIVE TIMES**

| City              | Miles | <b>Drive Time</b> |
|-------------------|-------|-------------------|
| ABIA Airport      | 13    | 15 minutes        |
| Tesla Gigafactory | 9     | 11 minutes        |
| Applied Materials | 1     | 3 minutes         |
| Samsung           | 5     | 10 minutes        |
| San Antonio       | 100   | 1 hr, 15 mins     |
| Houston           | 152   | 2 hrs, 15 mins    |
| Dallas/Ft. Worth  | 190   | 2 hrs, 45 mins    |

Austin is the center of the "Texas Triangle" region that contains the state's five largest cities and produces 77% of Texas' GDP. Central Austin Business Park is ideally located adjacent to the major freeways connecting these population and business centers.