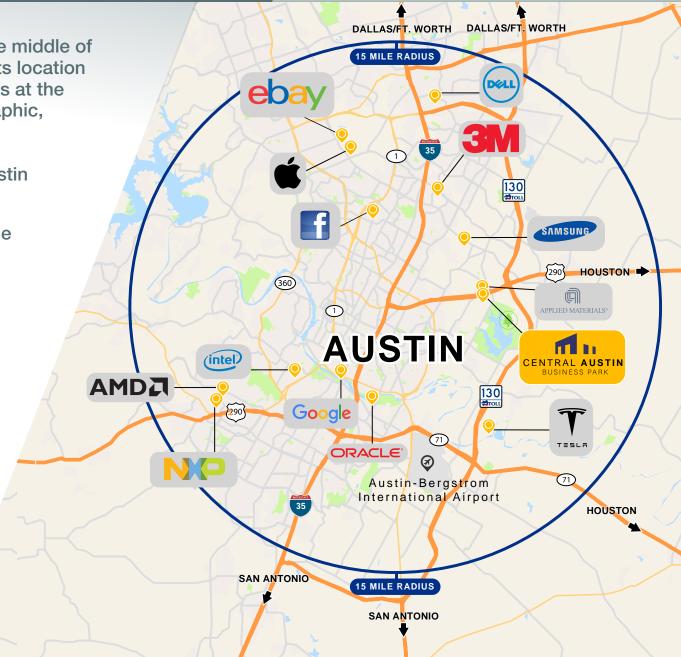

#### VICINITY MAP

Central Austin Business Park is in the middle of the dynamic greater Austin region. Its location provides tenants a base of operations at the center of a highly attractive demographic, economic and employment area.

Within a 15 mile radius of Central Austin Business Park there are:

- > 74% of all workers employed in the Austin MSA
- > 54% of the Austin MSA employee residences
- ➤ 52% of the total population of Greater Austin