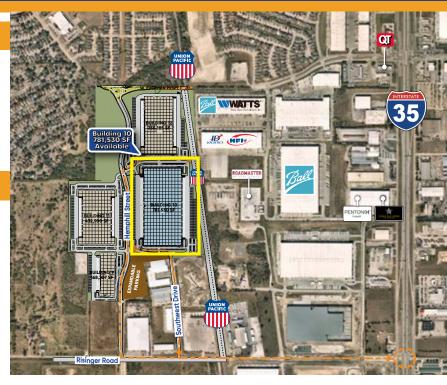

## **NOW READY FOR OCCUPANCY**

Building 10 - 781,530 SF 138-Acre Master-Planned Business Park 9401 Hemphill Street, Fort Worth, TX 76134

### **LOCATION FEATURES**

- Direct access via I-35 W and W Risinger Road
- 5.6 Miles South of I-20 and I-35 W Interchange
- Adjacent to NAFTA Superhighway
- Strong Workforce Market (competitive wages)