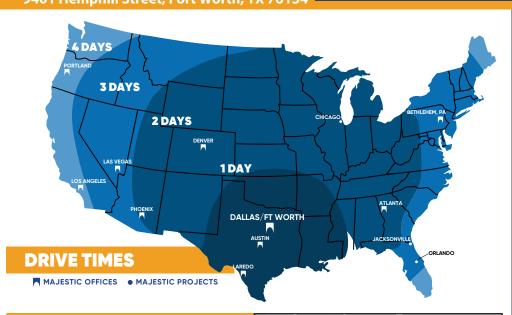

### **LOCATION FEATURES**

- Direct access via I-35 W and W Risinger Road
- 5.6 Miles South of I-20 and I-35 W Interchange
- Adjacent to NAFTA Superhighway
- Strong Workforce Market (competitive wages)