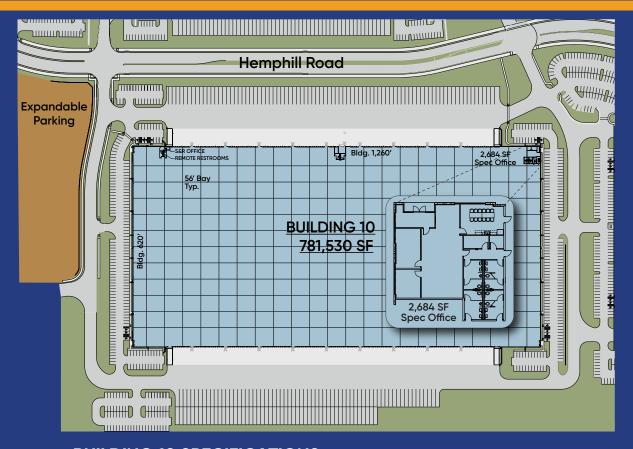

### **BUILDING 10 SPECIFICATIONS**

- Divisible: Down to 175,000 SF
- **Available:** 781,530 SF
- Spec Office: 2,684 SF
- Warehouse Lighting: LED w/Motion Sensors, 30 f.c.
- Clear Height: 40'
- Bay Spacing: 50' x 56' (typical)

- Auto Parking Positions: 437
- Trailer Parking Positions: 173
- Fire Sprinkler System: ESFR
- Loading:
  - 131 Dock High Doors
  - 4 Ground Level Ramps
- Abundant Fiber In Place