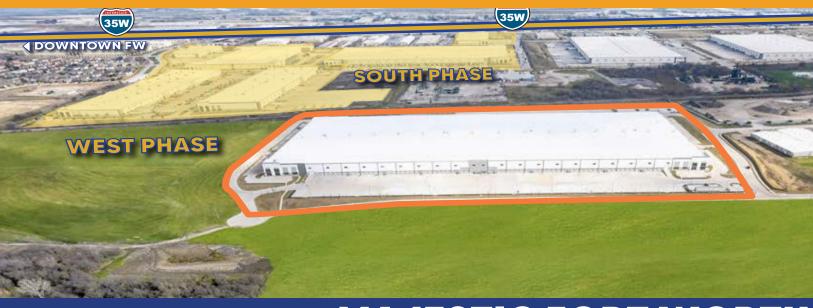

## **NOW READY FOR OCCUPANCY**

Building 10 - 781,530 SF 138-Acre Master-Planned Business Park 9401 Hemphill Street, Fort Worth, TX 76134

# MAJESTIC FORT WORTH SOUTH BUSINESS PARK