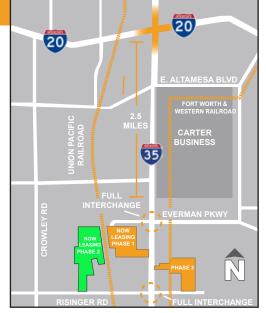

### **LOCATION FEATURES**

- Direct access via I-35 W and W Risinger Road
- 5.6 Miles South of I-20 and I-35 W Interchange
- Adjacent to NAFTA Superhighway
- Strong Workforce Market (competitive wages)