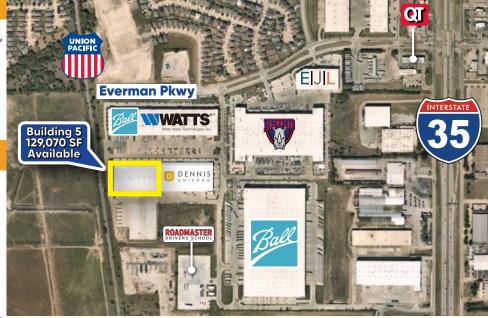

#### **LOCATION FEATURES**

- Direct access via I-35W and Everman
- 2.5 Miles South of 1-20 and I-35W Interchange
- Union Pacific Rail Service Available
- Adjacent to NAFTA Superhighway
- Strong Workforce Market (competitive wages)