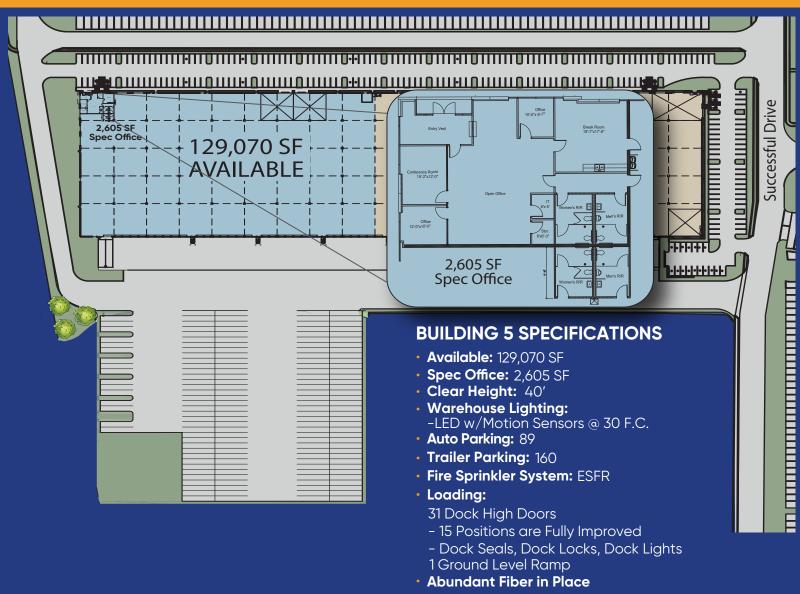

alty.com

#### **Craig Cavileer**

562-948-4342 ccavileer@majesticrealty.com

### www.MajesticFWSouth.com

131 East Exchange Avenue, Suite 212 Fort Worth, TX 76164









#### **LOCATION FEATURES**

- Direct access via I-35W and Everman
- 2.5 Miles South of 1-20 and I-35W Interchange
- Union Pacific Rail Service Available
- Adjacent to NAFTA Superhighway
- Strong Workforce Market (competitive wages)

# **POTENTIAL INCENTIVES**

#### **STATE**

- Texas Enterprise Fund
- Texas Emerging Technology Fund
- Texas Product/Business Fund

# LOCAL

- Chapter 380 Program Potential
- Property Tax Abatement
- Sales Tax Abatement
- Enterprise Zone Program
- Renewable Energy Incentives
- Manufacturing Exemptions
- Triple Freeport ExemptionQualified HUB Zone

## MAJESTIC FORT WORTH SOUTH BUSINESS PARK



This statement is based upon information which we believe to be correct and is obtained from sources we regard as reliable but we assume no liability for errors or omissions therein

# **ABOUT MAJESTIC REALTY CO.**

- 82M SF Portfolio that includes Industrial, Office, Retail and Resorts
- 2015 NAIOP Developer of the Year
- Largest Privately Owned Industrial Developer in the U.S.
- 7.3 M SF Presence in DFW (5 Business Parks)

#### **CONTACT US**

**Kyle Valley** 817-710-7368 kylevalley@majesticrealty.com

**Craig Cavileer** 562-948-4342 ccavileer@majesticrealty.com

#### www.MajesticFWSouth.com

131 East Exchange Avenue, Suite 212 Fort Worth, TX 76164