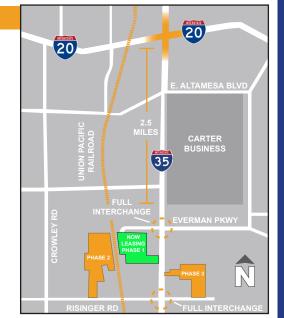

#### **LOCATION FEATURES**

- Direct access via I-35W and Everman
- 2.5 Miles South of 1-20 and I-35W Interchange
- Union Pacific Rail Service Available
- Adjacent to NAFTA Superhighway
- Strong Workforce Market (competitive wages)