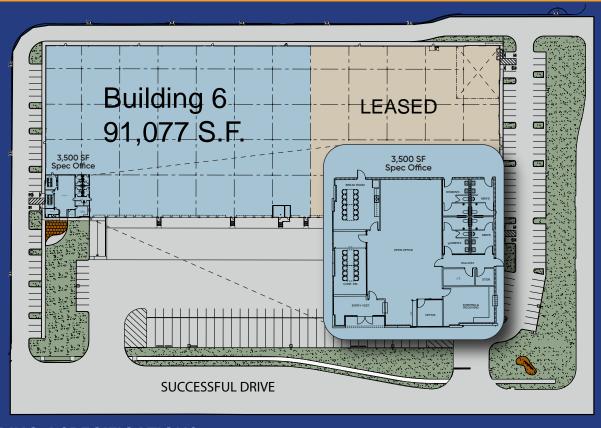

## **BUILDING 6 SPECIFICATIONS**

• Building: 159,932 SF

• **Available:** 91,077 SF

• Main Office: 3,500 SF

• Clear Height: 36'

• Lighting: LED Whse Lights @ 30' Candle

Auto Parking Positions: 42

Trailer Parking Positions: 20

• Fire Sprinkler System: ESFR

• Loading:

 15 Dock High Doors - Up to 12 Doors Improved w/ Levelers, Restraints, Seals, Lights and Fans 1 Ground Level Ramp

Abundant Fiber In Place

This statement is based upon information which we believe to be correct and is obtained from sources we regard as reliable but we assume no liability for errors or omissions therein