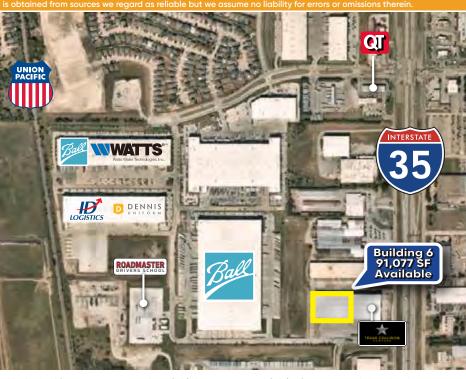

## **BUILDING 6 SPECIFICATIONS**

• Building: 159,932 SF

• **Available:** 91,077 SF

• Main Office: 3,500 SF

• Clear Height: 36'

• Lighting: LED Whse Lights @ 30' Candle

Auto Parking Positions: 42

Trailer Parking Positions: 20

• Fire Sprinkler System: ESFR

• Loading:

 15 Dock High Doors - Up to 12 Doors Improved w/ Levelers, Restraints, Seals, Lights and Fans 1 Ground Level Ramp

Abundant Fiber In Place

This statement is based upon information which we believe to be correct and is obtained from sources we regard as reliable but we assume no liability for errors or omissions therein