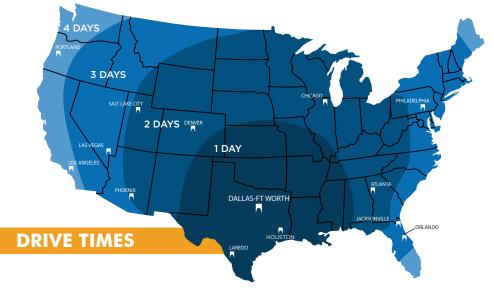

#### **LOCATION FEATURES**

- Direct access via I-35W and Everman
- 2.5 Miles South of 1-20 and I-35W Interchange
- Adjacent to NAFTA Superhighway
- Strong Workforce Market (competitive wages)