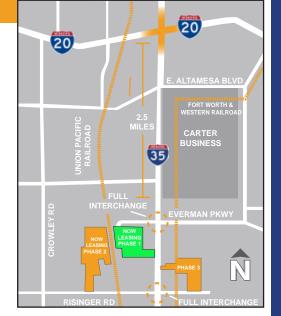

#### **LOCATION FEATURES**

- Direct access via I-35W and Everman
- 2.5 Miles South of 1-20 and I-35W Interchange
- Adjacent to NAFTA Superhighway
- Strong Workforce Market (competitive wages)