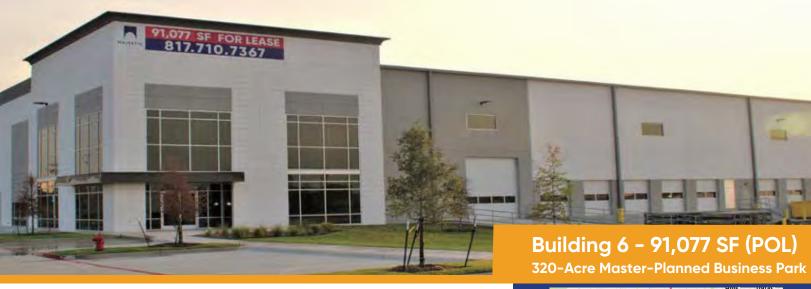

## **BUILDING 6 SPECIFICATIONS**

• Building: 159,932 SF

• **Available:** 91,077 SF

• Main Office: 3,500 SF

• Clear Height: 36'

• Lighting: LED Whse Lights @ 30' Candle

Auto Parking Positions: 42

Trailer Parking Positions: 20

• Fire Sprinkler System: ESFR

• Loading:

 15 Dock High Doors - Up to 12 Doors Improved w/ Levelers, Restraints, Seals, Lights and Fans 1 Ground Level Ramp

Abundant Fiber In Place

This statement is based upon information which we believe to be correct and is obtained from sources we regard as reliable but we assume no liability for errors or omissions therein