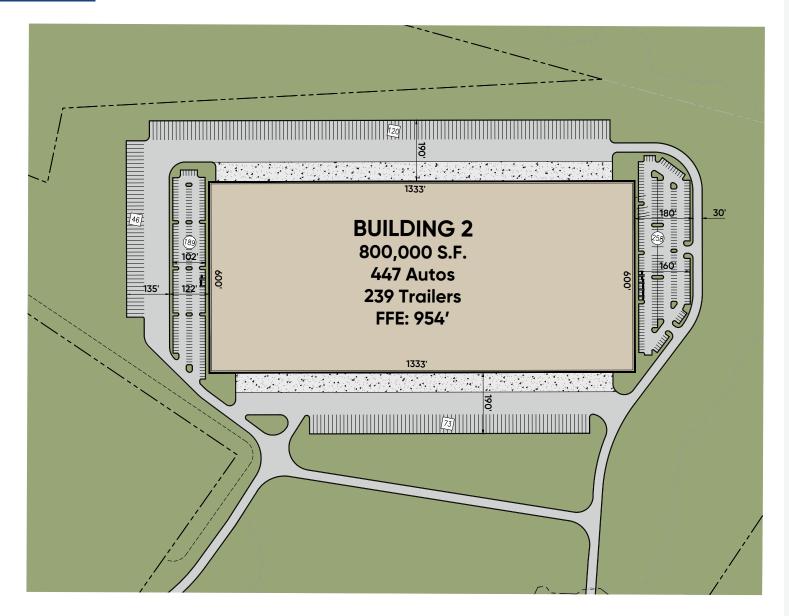

## **Features**

RBA

800,000 SF

Office

Build-to-Suit

Clear Height

40'

**Bay Spacing** 

54' x 48' (typical)

Loading

150-9'x12' Dock High Doors

4 -12'x14' Ramped Drive-in Doors

Electrical

Build-to-Suit

**Auto Parking** 

447

**Trailer Parking** 

239

Fire Protection

**ESFR Fire Sprinkler System** 

Warehouse Floor

7" Concrete Typical Throughout

Skylights

1 Skylight per 54, x 48' bay and clerestory glass every 50' to enhance warehouse lighting and reduce energy costs