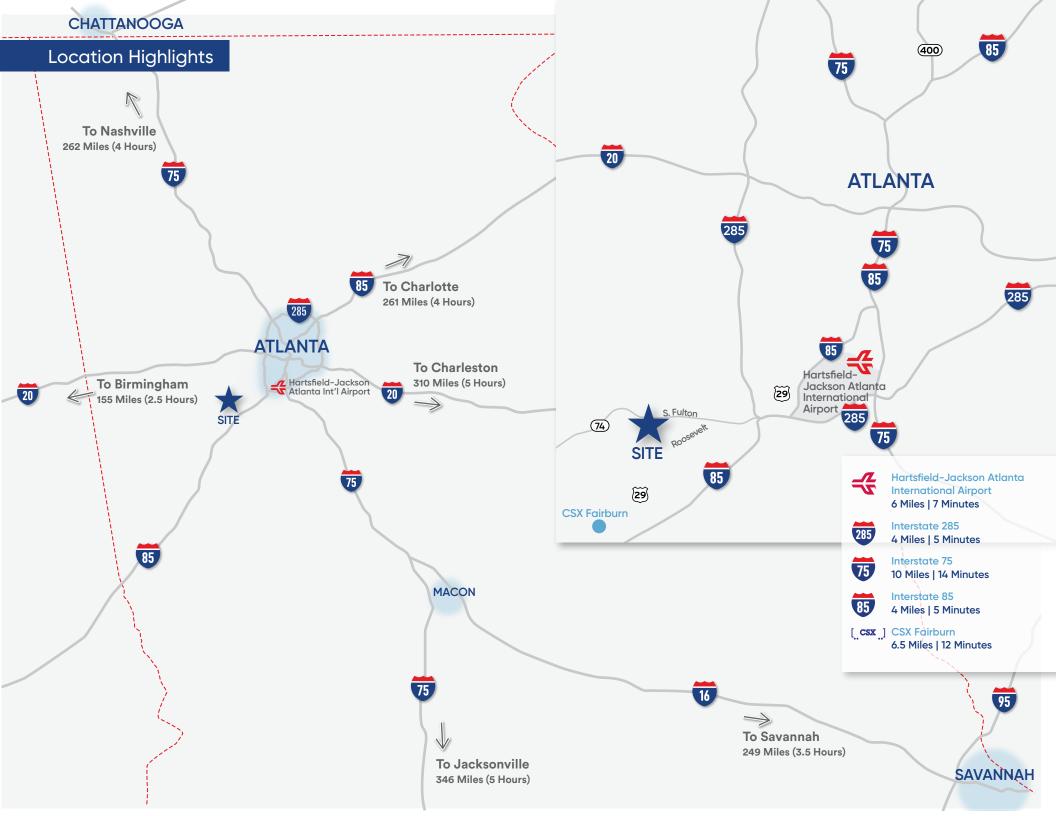

mont Rd. NE, Ste. 300 Atlanta, GA 30305 P (404) 467-5255 www.majesticrealty.com Corporate Office 13191 Crossroads Pkwy. North Sixth Floor City of Industry, CA 91746 P (562) 692-9581



See Additional Southeast Availabilities Here





## **Features**

RBA

800,000 SF

Office

Build-to-Suit

Clear Height

40'

**Bay Spacing** 

54' x 48' (typical)

Loading

150-9'x12' Dock High Doors

4 -12'x14' Ramped Drive-in Doors

Electrical

Build-to-Suit

**Auto Parking** 

447

**Trailer Parking** 

239

Fire Protection

**ESFR Fire Sprinkler System** 

Warehouse Floor

7" Concrete Typical Throughout

Skylights

1 Skylight per 54, x 48' bay and clerestory glass every 50' to enhance warehouse lighting and reduce energy costs

## Accessibility

BUILDING A ± 1,150,000 S.F.

> 7 900'000 2"¥ 300'000 2"¥