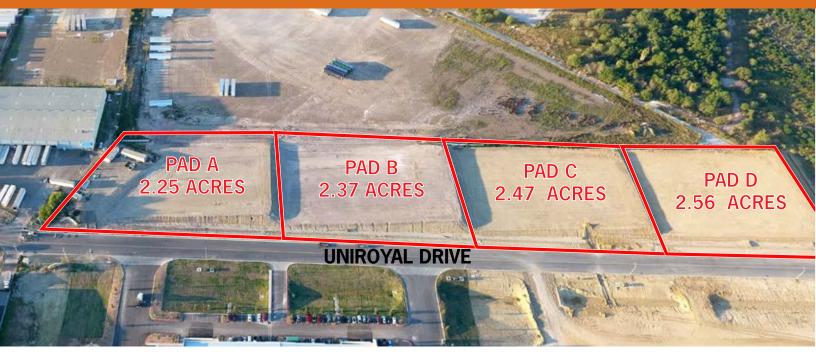

## AVAILABLE FOR LEASE OR BUILD-TO-SUIT | PHASE 1 PADS A - D

### PAD FEATURES:

- Flexible Building Design and Use Through M2 Zoning
- Direct Access to I-35 via Uniroyal Drive
- All Utilities Stubbed to Each Pad

- Fully Secured Lots, fronting newly completed Uniroyal Drive
- Pad Sales, Build-to-Suit for Lease and Sale Welcome