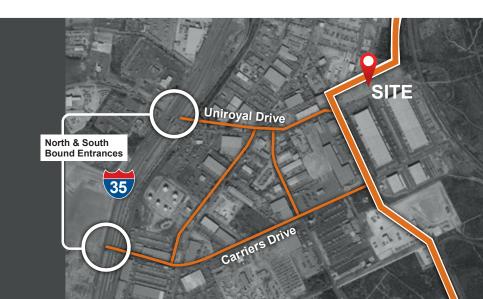

### PAD FEATURES:

- Flexible Building Design and Use Through M2 Zoning
- Direct Access to I-35 via Uniroyal Drive
- All Utilities Stubbed to Each Pad

- Fully Secured Lots, fronting newly completed Uniroyal Drive
- Pad Sales, Build-to-Suit for Lease and Sale Welcome