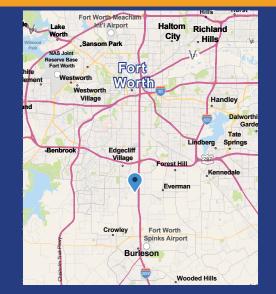

### **LOCATION FEATURES**

- Direct access via I-35 W and W Risinger Road
- 5.6 Miles South of I-20 and I-35 W Interchange
- Adjacent to NAFTA Superhighway
- Strong Workforce Market (competitive wages)