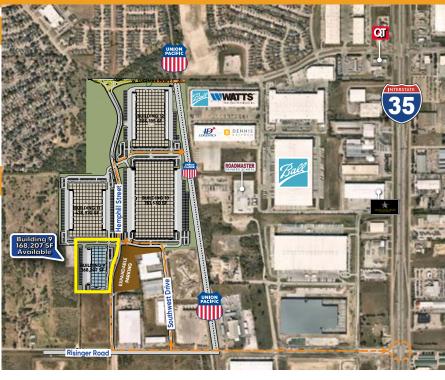

## Building 9 - 168,207 SF

138-Acre Master-Planned Business Park 9500 Hemphill Street, Fort Worth, TX 76134

### **LOCATION FEATURES**

- Direct access via I-35 W and W Risinger Road
- 5.6 Miles South of I-20 and I-35 W Interchange
- Adjacent to NAFTA Superhighway
- Strong Workforce Market (competitive wages)