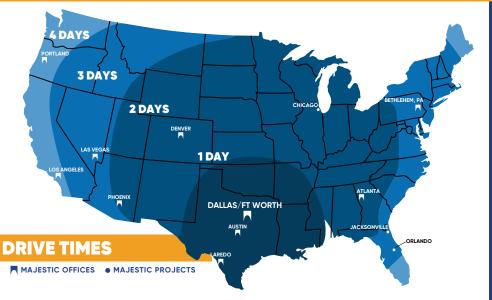

## **ABOUT MAJESTIC REALTY CO.**

- 90M SF Portfolio that includes Industrial, Office, Retail and Resorts
- 2015 NAIOP Developer of the Year
- Largest Privately Owned Industrial Developer in the U.S.
- 8.9 M SF Presence in DFW (5 Business Parks)