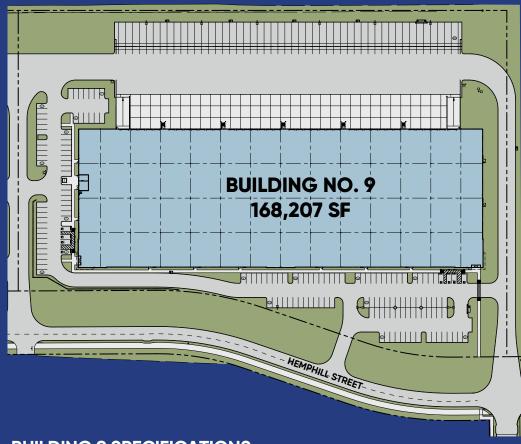

## Building 9 - 168,207 SF

138-Acre Master-Planned Business Park 9500 Hemphill Street, Fort Worth, TX 76134

## **BUILDING 9 SPECIFICATIONS**

- Divisible: Down to 45,000 SF
- Available: 168,207 SF
- Clear Height: 36'
- Bay Spacing: 50' x 52' (typical)
- Auto Parking Positions: 156

- Trailer Parking Positions: 49
- Fire Sprinkler System: ESFR
- Loading:
  - 37 Dock High Doors
  - 2 Ground Level Ramps
- Abundant Fiber In Place