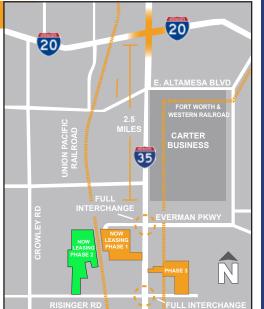

### **LOCATION FEATURES**

- Direct access via I-35 W and W Risinger Road
- 5.6 Miles South of I-20 and I-35 W Interchange
- Adjacent to NAFTA Superhighway
- Strong Workforce Market (competitive wages)