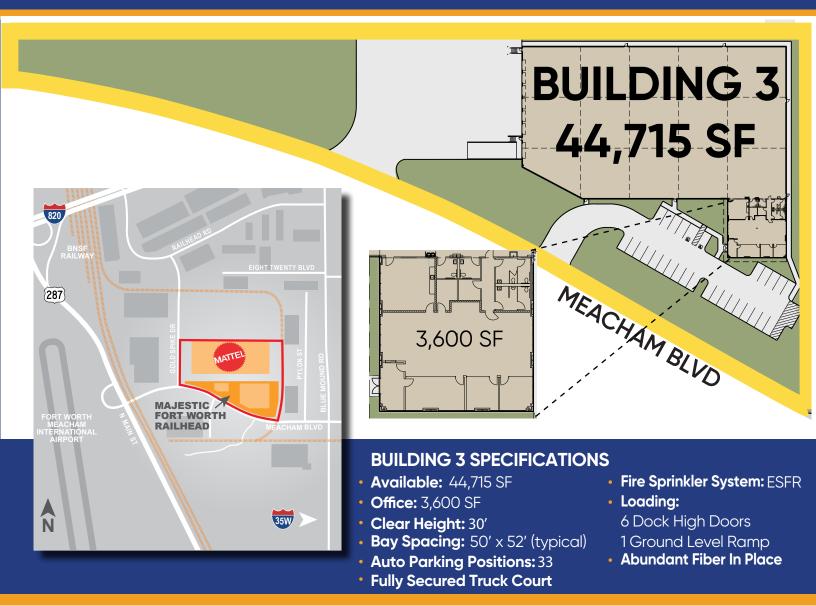

# Building 3 - 44,715 SF 601 Meacham Boulevard, Fort Worth, TX 76106

## **MAJESTIC FORT WORTH - RAILHEAD - BUILDING 3**