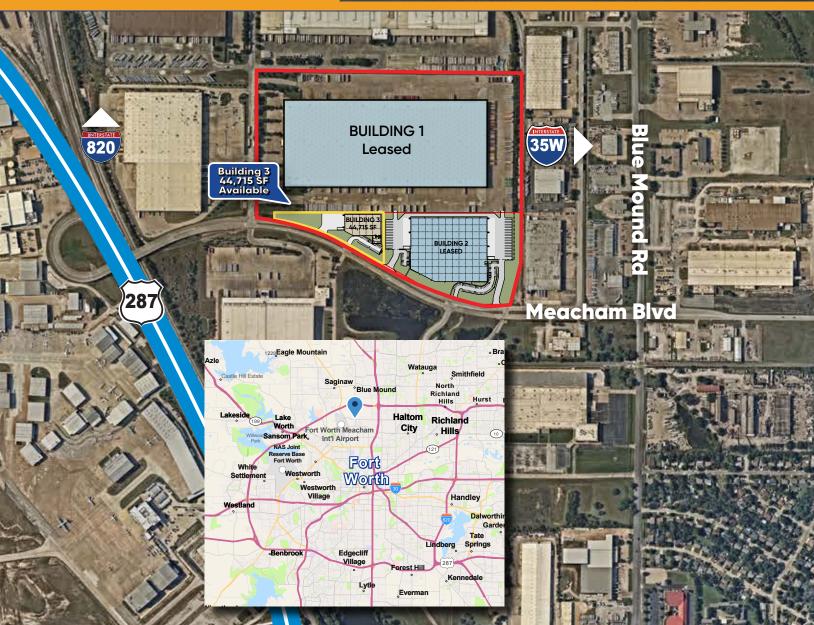

# Building 3 - 44,715 SF 601 Meacham Boulevard, Fort Worth, TX 76106

## **MAJESTIC FORT WORTH - RAILHEAD - BUILDING 3**

#### **LOCATION FEATURES**

- Direct access via 820N and US 287
- 6.6 Miles West of 820 and I-35 W Interchange
- Adjacent to NAFTA Superhighway
- Strong Workforce Market (competitive wages)