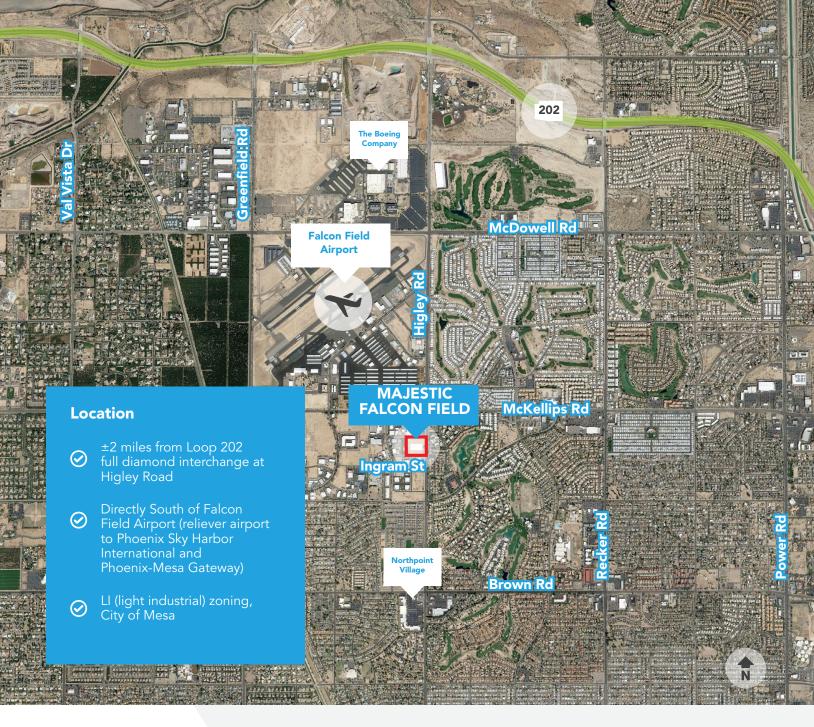

#### **Property features**

Majestic Falcon Field is a single-building, Class A industrial development located in Mesa, Arizona developed by Majestic Realty Co. The development is located directly south of Falcon Field Airport, approximately 2 miles from the full diamond interchange at Loop 202 and Higley Road.