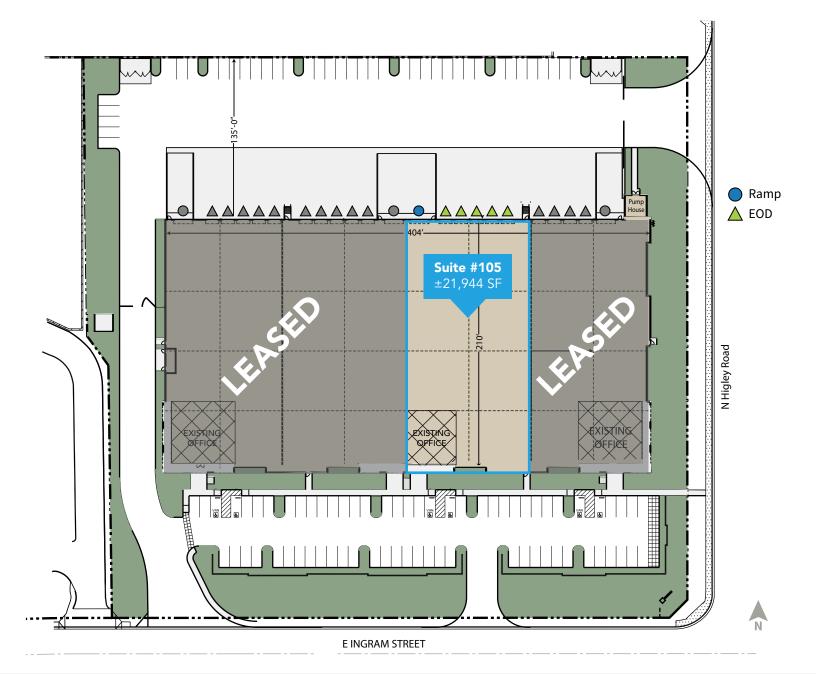

#### Suite #105 specs

- ±21,944 SF available
- ±2,000 SF office
- 600A, 277/480V power
- 5 dock high doors
- 1 grade level door with ramp
- 27 parking stalls