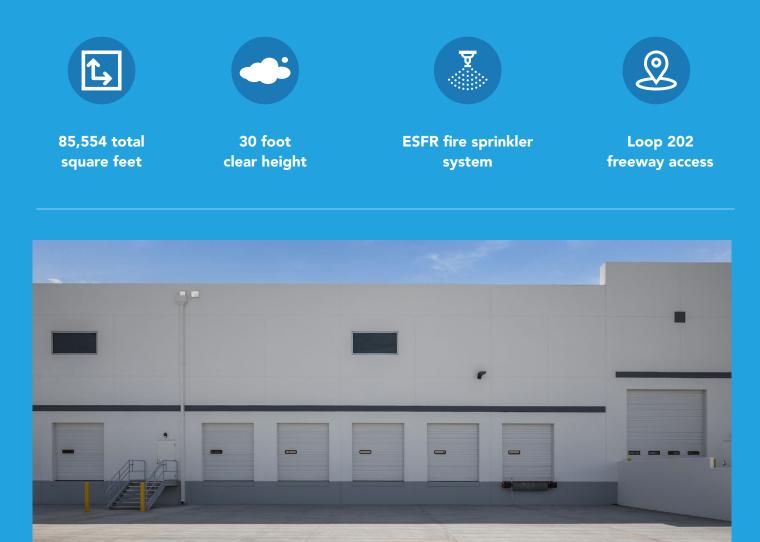

The building offers 21,944 square feet of available space. It features a 30' clearance, ESFR fire sprinkler systems, and ample employee parking.

#### **Project specs**

- ⊘ 2019 construction
- ⊘ 210' x 404' building dimensions
- 30' clear height
- SFR fire sprinklers
- Sully secured truck court
- ⊘ 135' truck court
- Owned/developed by Majestic Realty Co.

#### **Building features**

- ⊗ 85,554 SF building
- ✓ ±21,944 SF available
- ♂ 30' clear height
- ✓ 52' x 50' column spacing
- O 60' speed bays
- Ock high doors (9'x10')
- Grade level doors with ramps (12'x14')
- ✓ 135' truck court fully secured truck court
- **ESFR** sprinklers